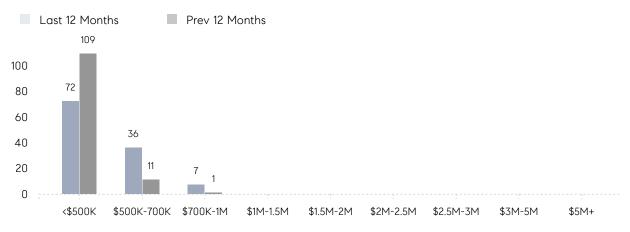

| % OF ASKING PRICE  | 113%      | 101%      |          |
|                | AVERAGE SOLD PRICE | \$500,800 | \$418,306 | 20%      |
|                | # OF CONTRACTS     | 8         | 7         | 14%      |
|                | NEW LISTINGS       | 4         | 14        | -71%     |
| Condo/Co-op/TH | AVERAGE DOM        | -         | 14        | -        |
|                | % OF ASKING PRICE  | -         | 111%      |          |
|                | AVERAGE SOLD PRICE | -         | \$340,000 | -        |
|                | # OF CONTRACTS     | 1         | 0         | 0%       |
|                | NEW LISTINGS       | 1         | 3         | -67%     |

Compass New Jersey Monthly Market Insights

# Somerville

JULY 2023

#### Monthly Inventory



#### Contracts By Price Range



#### Listings By Price Range



COMPASS

 $\sim$   $\sim$   $\sim$   $\sim$   $\sim$ / / / / / / / //// | | | | | / ------

Compass makes no representations or warranties, express or implied, with respect to future market conditions or prices of residential product at the time the subject property or any competitive property is complete and ready for occupancy or with respect to any report, study, finding, recommendation or other information provided by Compass herein. Moreover, no warranty, express or implied, is made or should be assumed regarding the accuracy, adequacy, completeness, legality, reliability, merchantability or fitness for a particular purpose of any information, in part or whole, contained herein. All material is presented with the understanding that Compass shall not b