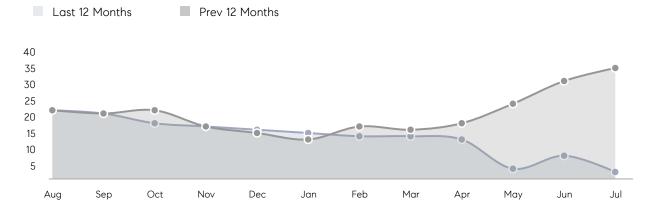

| 46        | -78%     |
|                | % OF ASKING PRICE  | 113%      | 101%      |          |
|                | AVERAGE SOLD PRICE | \$500,800 | \$418,306 | 20%      |
|                | # OF CONTRACTS     | 8         | 7         | 14%      |
|                | NEW LISTINGS       | 4         | 14        | -71%     |
| Condo/Co-op/TH | AVERAGE DOM        | -         | 14        | -        |
|                | % OF ASKING PRICE  | -         | 111%      |          |
|                | AVERAGE SOLD PRICE | -         | \$340,000 | -        |
|                | # OF CONTRACTS     | 1         | 0         | 0%       |
|                | NEW LISTINGS       | 1         | 3         | -67%     |

Compass New Jersey Monthly Market Insights

# Somerville

JULY 2023

#### Monthly Inventory



#### Contracts By Price Range



#### Listings By Price Range



COMPASS

 $\sim$   $\sim$   $\sim$   $\sim$   $\sim$ / / / / / / / //// | | | | | / ------

Compass makes no representations or warranties, express or implied, with respect to future market conditions or prices of residential product at the time the subject property or any competitive property is complete and ready for occupancy or with respect to any report, study, finding, recommendation or other information provided by Compass herein. Moreover, no warranty, express or implied, is made or should be assumed regarding the accuracy, adequacy, completeness, legality, reliability, merchantability or fitness for a particular purpose of any information, in part or whole, contained herein. All material is presented with the under